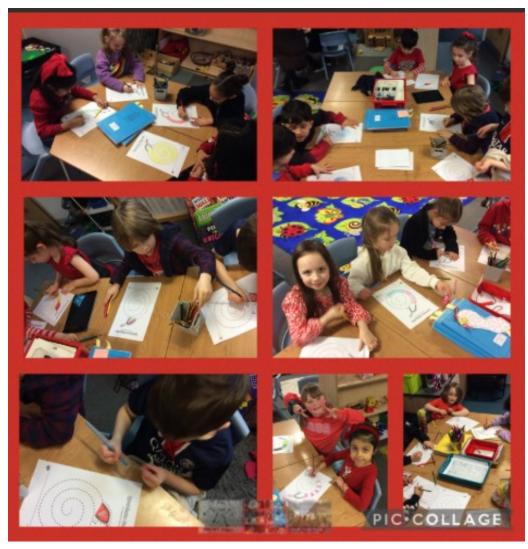

This week Year one have enjoyed learning about Chinese New Year. We listened to an assembly where we learnt lots of facts about the festival. We all dressed in red as we learnt this is a lucky colour. We then completed lots of activities to help us welcome the Year of the snake.