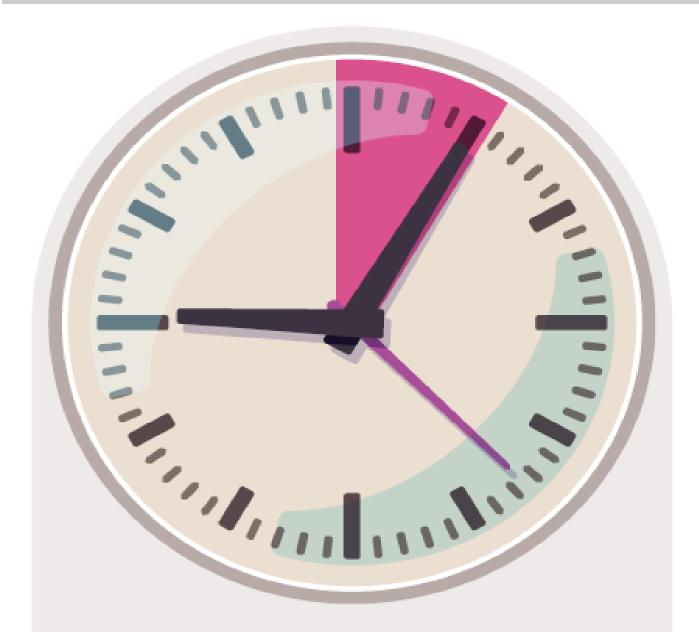

Any unreported absences will be recorded as UNAUTHORISED until an acceptable reason for the absence is provided. We are only able to authorise 3 days leave due to illness without medical evidence.

#### **Attendance**

Please see below the winners for week commencing 13th January 2025

1st - 4GE 99.66%

2nd - 5NH 98.85%

3rd - 6AH 97.86%