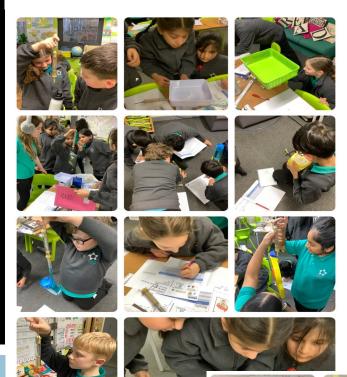

#### This week in 5CH

In 5CH this half term, we have been busy investigating forces. We have focused our learning on gravity, gravitational pull (using Newton meters), air resistance and water resistance.

We have carried out investigations; recording our enquiry question, prediction, equipment, method, results and reached a conclusion based on our results and observations. We thought carefully about making sure our investigations were fair and worked well in groups.