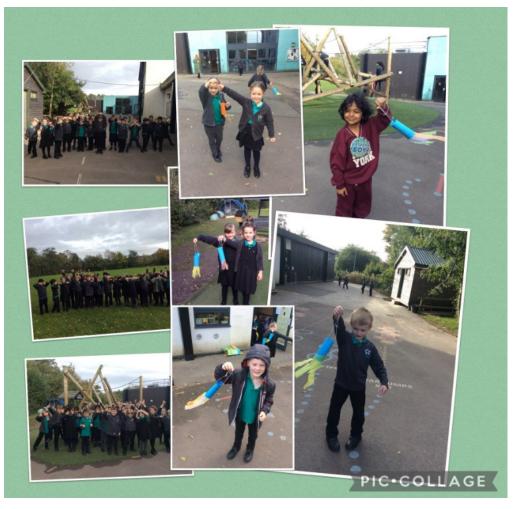

## This week in 1DH

This week Year one have taken their learning out and about. In geography we conducted fieldwork in our school grounds. We completed a survey to show what we thought of different features. We have also been learning about how the weather changes in Autumn. We made wind socks and enjoyed testing the strength and direction of the wind each day.